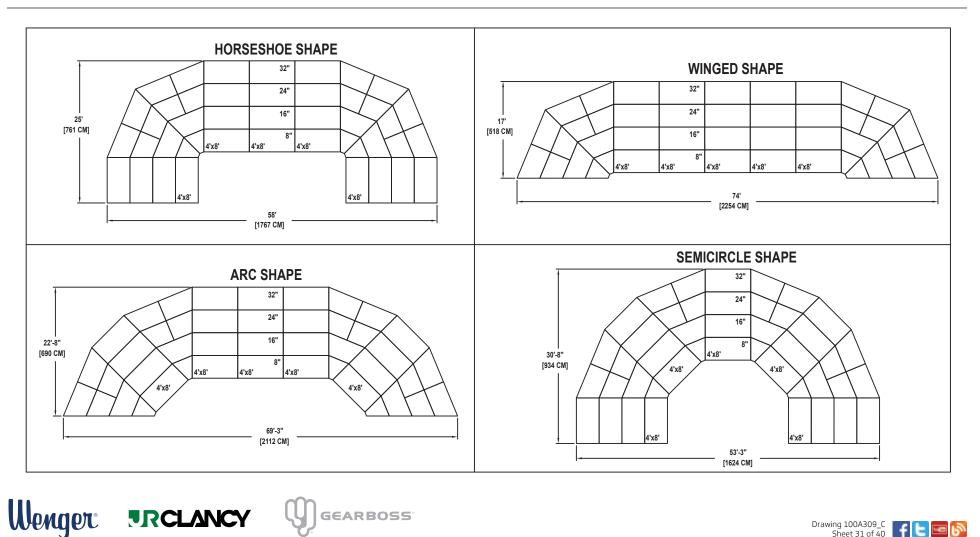

## SEATED BAND / ORCHESTRA RISER SET NO. 955

SEATING CAPACITY NOT USING THE FLOOR, 88. SEATING CAPACITY WITH ONE ROW ON THE FLOOR, 103. SEATING CAPACITY IS BASED ON 32" CHAIR SPACING.

Owatonna Office: Phone 800.4WENGER (493-6437) Worldwide +1.507.455.4100 | Parts & Service 800.887.7145 | wengercorp.com | 555 Park Drive, PO Box 448 | Owatonna | MN 55060-0448